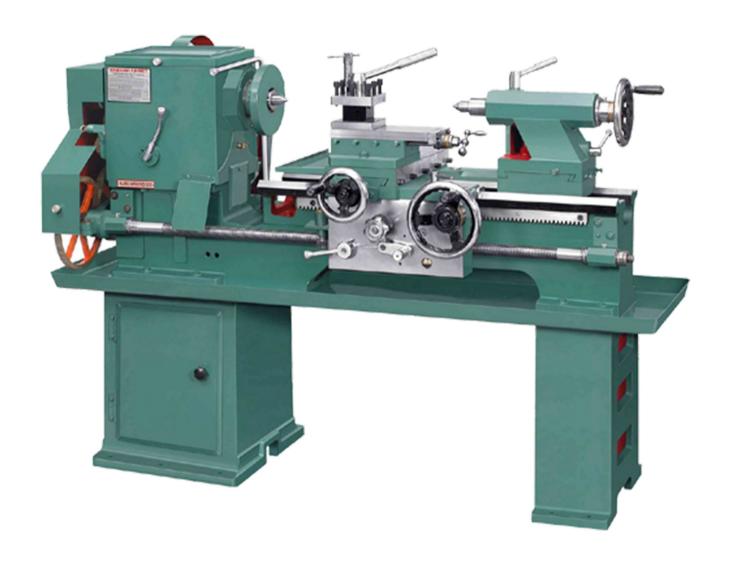

## **MEX Models**

| Speifiation                           | Units    | Mex 1  | Mex 1  | Mex 2  |
|---------------------------------------|----------|--------|--------|--------|
| Length of bed.                        | ft       | 5'     | 6.5'   | 7.5'   |
| Height of center.                     | In.      | 9"     | 9"     | 9"     |
| Max. Swing over Bed.                  | in. Dia  | 17"    | 17"    | 17"    |
| Max. swing over carraige.             | In. Dia  | 9.5"   | 9.5"   | 10.5"  |
| Admit between centers.                | In.      | 24"    | 42"    | 54"    |
| Width of bed.                         | In.      | 11"    | 11"    | 11"    |
| Length of gap in front of face plate. | In.      | 5"     | 5"     | 5"     |
| Spindle bore.                         | In.      | 2.125" | 2.125" | 2.125" |
| Lead screw Dia. & Pitch.              | In. 4TPI | 1.25"  | 1.25"  | 1.25"  |
| Reqd. Power H.P.                      | H.P.     | 1.5    | 1.5    | 1.5    |
| RPM Min/Max.                          | -        | 45/450 | 45/450 | 45/450 |
| No. of speeds.                        | -        | 6      | 6      | 6      |